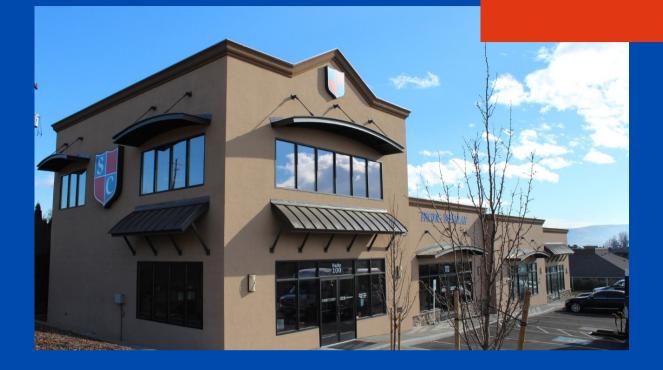

## SUMMITVIEW PLAZA

## 4702 SUMMITVIEW AVENUE SUITE 104 YAKIMA, WA 98908

This offering is for the opportunity to lease office space in the Summitview Plaza complex. This location offers excellent frontage along Summitview Avenue and is well positioned for any tenant looking for a professional setting with excellent visibility and access.

> Building Type: Office Year Built: 2011 Tenancy: Multiple Sq. Feet: 1,040 sq. feet Montly Base Rent: \$1,560.00 Lease Term: Minimum 3-year lease term Lease Type: NNN Availability: Now Parking: 3 designated parking spaces