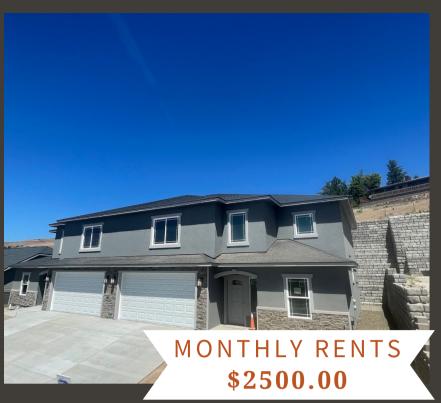

## 8807 Kail Drive Yakima WA 98908 LISTED AT

## INVESTMENT PROPERTY FOR SALE

## **About Property**

This open floor plan offers a total of +/- 2200 sq. ft. of living space over two floors featuring 3 bedrooms and 2.5 bathrooms with high-end finishes throughout the home.

The spacious open design of the main floor brings together the kitchen, dining room, and living room where family and friends can come together for meal times, to binge watch the newest series, for celebrations, and create a lifetime of cherished memories. The kitchen has a generously sized island with double-