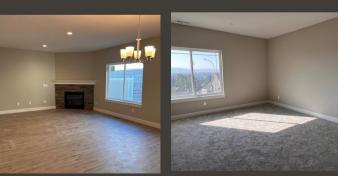

## **About Property**

This open floor plan offers a total of +/- 2200 sq. ft. of living space over two floors featuring 3 bedrooms and 2.5 bathrooms with high-end finishes throughout the home.

The spacious open design of the main floor brings together the kitchen, dining room, and living room where family and friends can come together for meal times, to binge watch the newest series, for celebrations, and create a lifetime of cherished memories. The kitchen has a generously sized island with double-

Upstairs the spacious master suite is a perfect get-a-way offering a large walk-in closet and a private deluxe bathroom. Two additional bedrooms, one full bathroom, a generous sized utility room, and a study completes the upper level of the home.