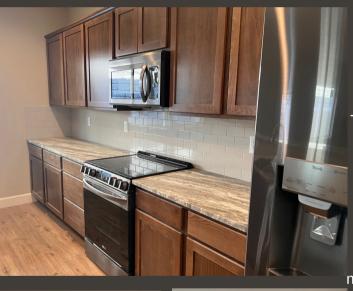

## **About Property**

This open floor plan offers a total of +/- 2200 sq. ft. of living space over two floors featuring 3 bedrooms and 2.5 bathrooms with high-end finishes throughout the home.

The spacious open design of the main floor brings together the kitchen, dining room, and living room where family and friends can come together for meal times, to binge watch the newest series, for celebrations, and create a lifetime of cherished memories. The kitchen has a generously sized island with double-

memories. The kitchen has a generously sized island with double sinks, stainless steel GE appliances and granite countertops. Additionally, on the main level, you will find a dedicated office space and a half bath. Off the main floor is a covered back patio perfect for outdoor entertaining.